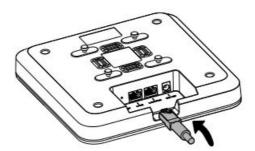

#### **Bottom View**

1 Reset button

2 LAN2 port 3 LAN1/PoE port 4 DC-12V power port

- 1. When powering the AP through PoE, connect one end of the Ethernet cable to LAN1/PoE port and the other end to a PoE-capable device.
- 2. When powering the AP via local power supply, connect the DC-12V/1.5A power adapter to the power port.