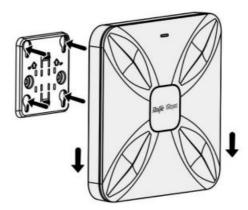

### **Product Installation**

Attach the mounting bracket on the ceiling.

Attach the mounting bracket on the ceiling.

Connect the Ethernet cable to the LAN port

Align the square feet on the rear of the AP over the mounting holes on the bracket. Slide the AP into the holes until it clicks into place.