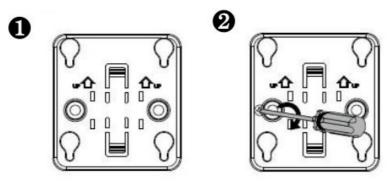

### **Product Installation**

Attach the mounting bracket on the ceiling.

Attach the mounting bracket on the ceiling.

Connect the Ethernet cable to the LAN port

Align the square feet on the rear of the AP over the mounting holes on the bracket. Slide the AP into the holes until it clicks into place.