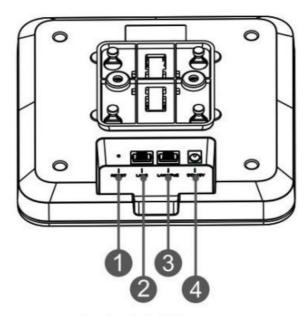

#### **Bottom View**

1 Reset button

2 LAN2 port 3 LAN1/PoE port 4 DC-12V power port

- 1. When powering the AP through PoE, connect one end of the Ethernet cable to LAN1/PoE port and the other end to a PoE-capable device.
- 2. When powering the AP via local power supply, connect the DC-12V/1.5A power adapter to the power port.